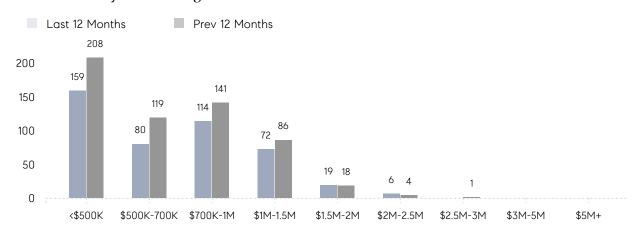

1%      | 102%      |          |
|                | AVERAGE SOLD PRICE | \$999,083 | \$832,036 | 20%      |
|                | # OF CONTRACTS     | 9         | 19        | -53%     |
|                | NEW LISTINGS       | 13        | 13        | 0%       |
| Condo/Co-op/TH | AVERAGE DOM        | 23        | 25        | -8%      |
|                | % OF ASKING PRICE  | 100%      | 99%       |          |
|                | AVERAGE SOLD PRICE | \$471,400 | \$410,712 | 15%      |
|                | # OF CONTRACTS     | 16        | 20        | -20%     |
|                | NEW LISTINGS       | 17        | 15        | 13%      |
|                |                    |           |           |          |

## Basking Ridge

NOVEMBER 2022

#### Monthly Inventory





### Contracts By Price Range



#### Listings By Price Range



# COMPASS



Compass makes no representations or warranties, express or implied, with respect to future market conditions or prices of residential product at the time the subject property or any competitive property is complete and ready for occupancy or with respect to any report, study, finding, recommendation or other information provided by Compass herein. Moreover, no warranty, express or implied, is made or should be assumed regarding the accuracy, adequacy, completeness, legality, reliability, merchantability or fitness for a particular purpose of any information, in part or whole, contained herein. All material is presented with the understanding that Compass shall not be deemed to provide legal, accounting or other professional services. This is n