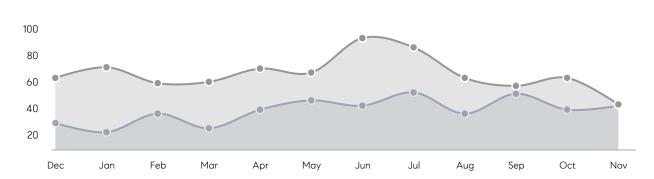

| % OF ASKING PRICE  | 101%      | 102%      |          |
|                | AVERAGE SOLD PRICE | \$999,083 | \$832,036 | 20%      |
|                | # OF CONTRACTS     | 9         | 19        | -53%     |
|                | NEW LISTINGS       | 13        | 13        | 0%       |
| Condo/Co-op/TH | AVERAGE DOM        | 23        | 25        | -8%      |
|                | % OF ASKING PRICE  | 100%      | 99%       |          |
|                | AVERAGE SOLD PRICE | \$471,400 | \$410,712 | 15%      |
|                | # OF CONTRACTS     | 16        | 20        | -20%     |
|                | NEW LISTINGS       | 17        | 15        | 13%      |
|                |                    |           |           |          |

## Basking Ridge

NOVEMBER 2022

#### Monthly Inventory





### Contracts By Price Range



#### Listings By Price Range



# COMPASS



Compass makes no representations or warranties, express or implied, with respect to future market conditions or prices of residential product at the time the subject property or any competitive property is complete and ready for occupancy or with respect to any report, study, finding, recommendation or other information provided by Compass herein. Moreover, no warranty, express or implied, is made or should be assumed regarding the accuracy, adequacy, completeness, legality, reliability, merchantability or fitness for a particular purpose of any information, in part or whole, contained herein. All material is presented with the understanding that Compass shall not be deemed to provide legal, accounting or other