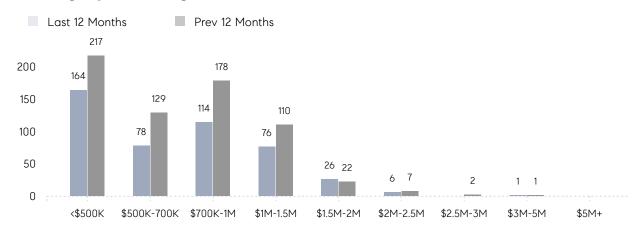

|                | AVERAGE SOLD PRICE | \$999,083 | \$832,036 | 20%      |
|                | # OF CONTRACTS     | 9         | 19        | -53%     |
|                | NEW LISTINGS       | 13        | 13        | 0%       |
| Condo/Co-op/TH | AVERAGE DOM        | 23        | 25        | -8%      |
|                | % OF ASKING PRICE  | 100%      | 99%       |          |
|                | AVERAGE SOLD PRICE | \$471,400 | \$410,712 | 15%      |
|                | # OF CONTRACTS     | 16        | 20        | -20%     |
|                | NEW LISTINGS       | 17        | 15        | 13%      |
|                |                    |           |           |          |

## Basking Ridge

NOVEMBER 2022

#### Monthly Inventory





### Contracts By Price Range



#### Listings By Price Range



# COMPASS



Compass makes no representations or warranties, express or implied, with respect to future market conditions or prices of residential product at the time the subject property or any competitive property is complete and ready for occupancy or with respect to any report, study, finding, recommendation or other information provided by Compass herein. Moreover, no warranty, express or implied, is made or should be assumed regarding the accuracy, adequacy, completeness, legality, reliability, merchantability or fitness for a particular purpose of any information, in part or whole, contained herein. All material is presented with the understanding that Compass shall not be deemed to provide legal, accounting or other professional services. This is not intended to solicit the purch